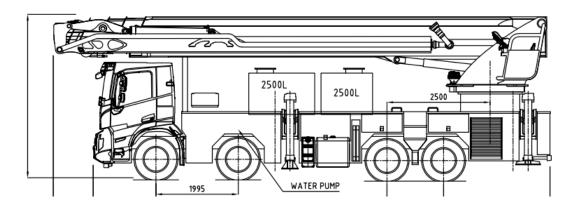

any platform working position.

For fire-fighting operations these models can be equipped with a water pump and a remote-controlled water monitor in the platform, as well as foam & water tanks & foam proportioning systems.

VEMA WT Range Aerials are mounted onto a commercial standard truck chassis with adequate GVW and wheel bases.

VEMA WT Range Aerials are engineered in compliance with all related European CEN Safety Requirements, Norms and Standards.