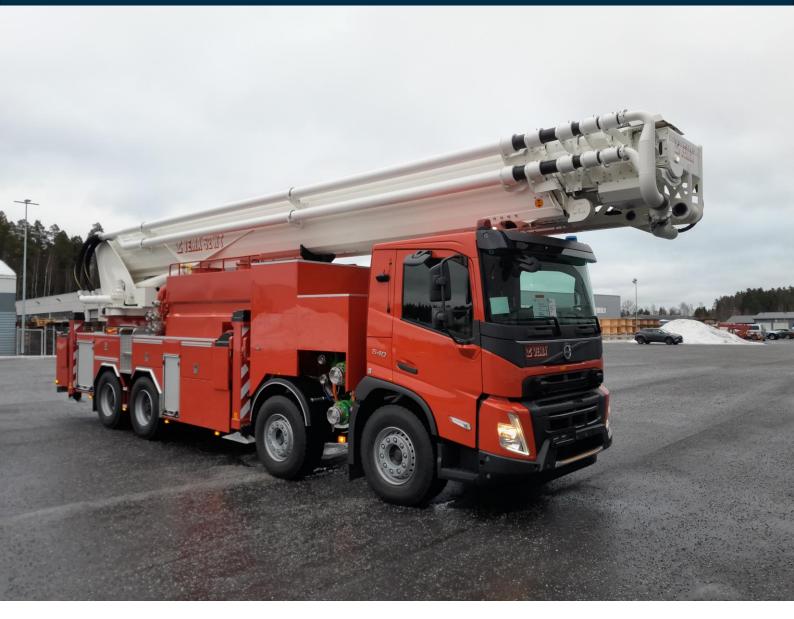

## **VEMA**Vema WT Range

Vema WT Range is designed for high performance water and foam tower operations

Supplier for international rescue and industrial customers

VEMA WT Range of Fire Fighting Aerials are specially designed to have a superior water and foam monitor performance.

Because of these superior fire extinction features. Vema WT range is ideal fire fighting vehicle, particularly for Petro – Chemical industries.

Vema WT is suitable for people to ascend and descend from the working cage to the ground, in

any platform working position.

For fire-fighting operations these models can be equipped with a water pump and a remote-controlled water monitor in the platform, as well as foam & water tanks & foam proportioning systems.

VEMA WT Range Aerials are mounted onto a commercial standard truck chassis with adequate GVW and wheel bases.

VEMA WT Range Aerials are engineered in compliance with all related European CEN Safety Requirements, Norms and Standards.