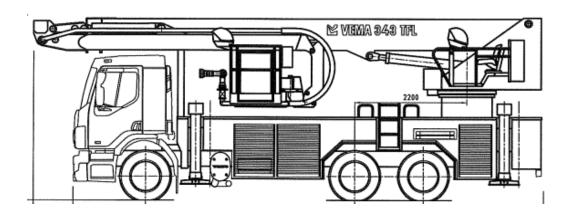

Vema TFL range is suitable for people to ascend and descend from the working cage to the ground, in any platform working position.

For fire-fighting operations these models can be equipped with a water pump and a remote-controlled water monitor in the platform, as well as foam & water tanks & foam proportioning systems. VEMA TFL Range Aerials are mounted onto a commercial standard truck chassis with adequate GVW and wheel bases.

VEMA TFL Range Aerials are engineered in compliance with all related European CEN Safety Requirements, Norms and Standards.