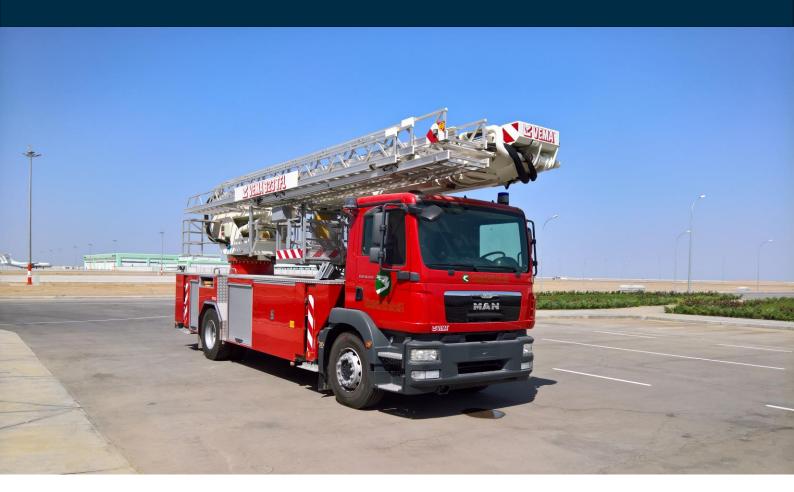

## **VEMA**Vema TFL Range

Vema TFL Range is designed for heavy duty fire fighting and rescue operations.

Supplier for international rescue and industrial customers

VEMA TFL Range of Fire Fighting Aerials are specially designed for municipal and general industrial fire departments.

Vema TFL range is suitable for people to ascend and descend from the working cage to the ground, in any platform working position.

For fire-fighting operations these models can be equipped with a water pump and a remote-controlled water monitor in the platform, as well as foam & water tanks & foam proportioning systems. VEMA TFL Range Aerials are mounted onto a commercial standard truck chassis with adequate GVW and wheel bases.

VEMA TFL Range Aerials are engineered in compliance with all related European CEN Safety Requirements, Norms and Standards.