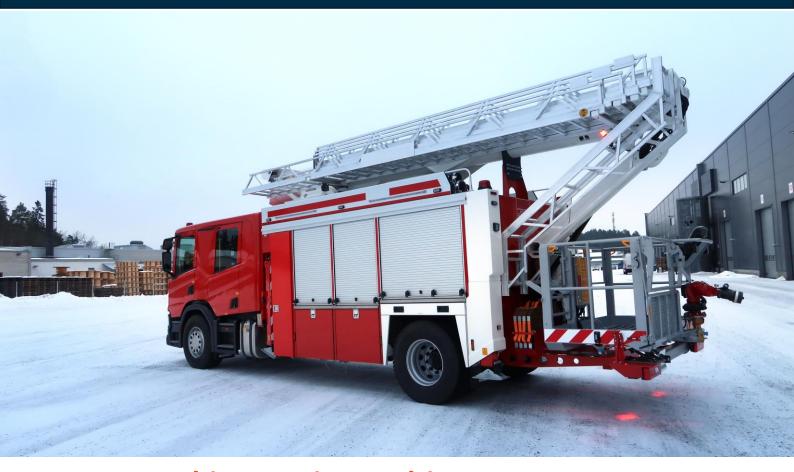

## **MVEMA**Vema Combi Range

Vema Combi Range is a multi-purpose Vehicle for fire and rescue services.

Supplier for international rescue and industrial customers

VEMA Combi range is designed for combination vehicles where traditional Fire Pumper and Aerial Ladder Platform are connected as one vehicle

Combi all-in-one concept makes it an ideal product for smaller cities and older suburbs where narrow streets do not allow manoeuvring of a big vehicle and where lower rise building do not require for high a high-rise Aerial Ladder Platfrom

For fire-fighting operations these models can be equipped with a water pump and a remote-controlled water monitor in the platform, as well as foam & water tanks & foam proportioning systems.

VEMA Combi Range Aerials are mounted onto

a commercial standard truck chassis with adequate GVW and wheel bases.

VEMA Combi Range Aerials are engineered in compliance with all related European CEN Safety Requirements, Norms and Standards.