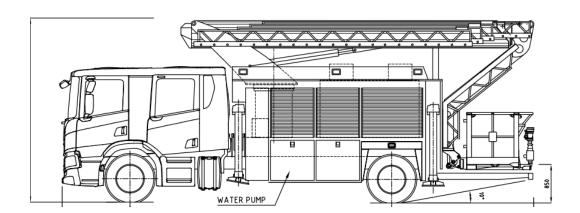

## **MVEMA**Vema Combi Range

Vema Combi Range is a multi-purpose Vehicle for fire and rescue services.

Supplier for international rescue and industrial customers

VEMA Combi range is designed for combination vehicles where traditional Fire Pumper and Aerial Ladder Platform are connected as one vehicle

Combi all-in-one concept makes it an ideal product for smaller cities and older suburbs where narrow streets do not allow manoeuvring of a big vehicle and where lower rise building do not require for high a high-rise Aerial Ladder Platfrom

For fire-fighting operations these models can be equipped with a water pump and a remote-controlled water monitor in the platform, as well as foam & water tanks & foam proportioning systems.

VEMA Combi Range Aerials are mounted onto

a commercial standard truck chassis with adequate GVW and wheel bases.

VEMA Combi Range Aerials are engineered in compliance with all related European CEN Safety Requirements, Norms and Standards.